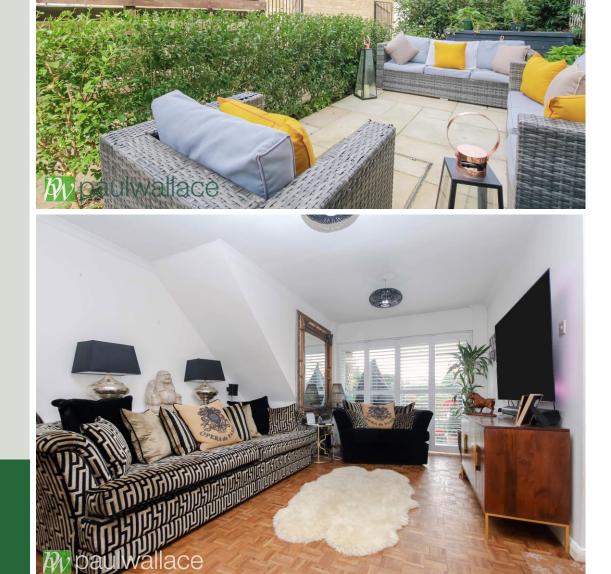

# Barclay Court, Hoddesdon, EN11 8PY

This immaculately presented two bedroom ground floor apartment boasts its own private entrance and three private gardens, making it a truly unique property in a prime location. With a 950+ year lease and share of freehold lease, this property offers security and is conveniently located within walking distance of the town centre and Barclay park, residents can enjoy the best of both worlds - a peaceful retreat with easy access to local amenities. The property features a recently fitted kitchen with granite worksurfaces, integrated appliances and breakfast bar, spacious lounge, and a modern

# Key features

•Two bedroom ground floor apartment with exterior doors leading to private gardens

•Walking distance to town centre

950+ year share of freehold lease

•Superb kitchen and spacious lounge

Garage for secure parking

•Three private gardens

•Modern shower room / w.c.