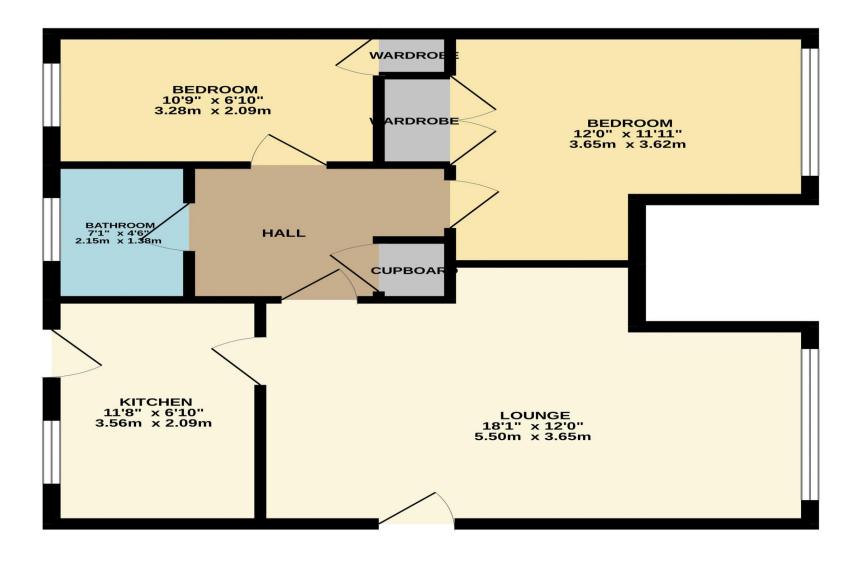

# GROUND FLOOR 602 sq.ft. (55.9 sq.m.) approx.

TOTAL FLOOR AREA : 602 sq.ft. (55.9 sq.m.) approx.

Whilst every attempt has been made to ensure the accuracy of the floorplan contained here, measurements of doors, windows, rooms and any other items are approximate and no responsibility is taken for any error, omission or mis-statement. This plan is for illustrative purposes only and should be used as such by any prospective purchaser. The services, systems and appliances shown have not been tested and no guarantee as to their operability or efficiency can be given. Made with Metropix ©2022